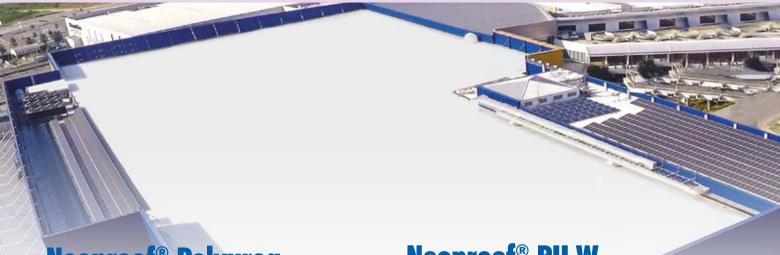

### **Neoproof® Polyurea**

Brushable elastomeric polyurea waterproofing coating systems for exposed roofs

#### **Properties & Advantages**

- Applied by roller, brush or airless spray
- Incomparable mechanical properties, walkable
- Totally unaffected by UV radiation
- Zero water absorption
- Blister-free final surface
- Also applicable directly on top of PU foam
- Ultra-long service life

### **Neoproof® PU W**

Water-based aliphatic polyurethane waterproofing coating for exposed roofs

#### **Properties & Advantages**

- Highly elastic and crack-bridging
- Very high mechanical properties
- Excellent resistance to ponding water, highly durable
- Long-term resistance to UV radiation