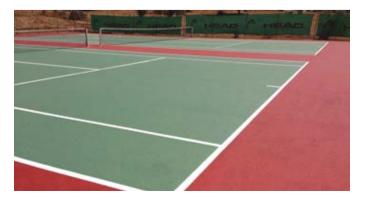

### **Neocryl® Sport Flex**

Anti-slip, acrylic water-based coating with increased flexibility, ideal for sport floors