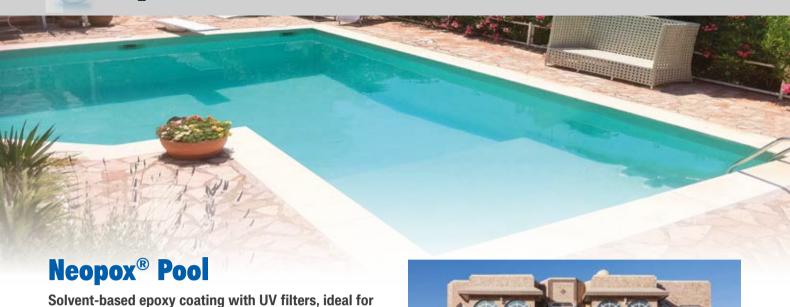

#### **Properties & Advantages**

swimming pools

- ► UV filters incorporated → Increased resistance to chalking
- ▶ Highly resistant to the chlorination chemicals
- Excellent protection against alkalis, dilute acids, fresh water, sea water